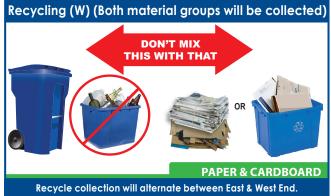

#### **East End Zones: 3, 4, 6, 9, 10** Monday & Thursday

GARBAGE (M, T, TH, F)

Paper: ex. newspaper, cardboard, junk mail, printer/copy paper, etc.

**RECYCLING (W) (Both material groups will be collected)** 

**Commingled Plastic, Glass, Aluminum:** ex. cans, bottles, food & drink containers

**West End Zones: 1, 2, 5, 7, 8** Tuesday & Friday

**Recycle collection will alternate between East & West End.** Keep paper separated from commingled plastic, glass & metal.